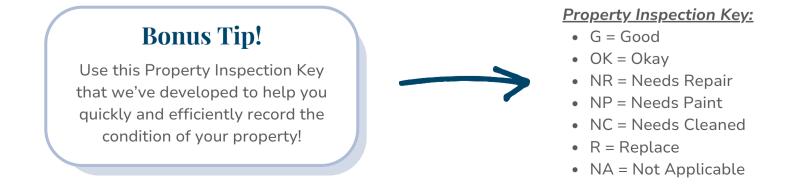

| Room or Area       | Condition of Area |          | Cost to |
|--------------------|-------------------|----------|---------|
| Room of Area       | Move-In           | Move-Out | Correct |
| <u>Entryway</u>    |                   |          |         |
| Doors / Locks      |                   |          |         |
| Floors             |                   |          |         |
| Walls / Ceiling    |                   |          |         |
| Windows            |                   |          |         |
| Outlets / Switches |                   |          |         |
| Light fixtures     |                   |          |         |
| Steps / Handrails  |                   |          |         |
|                    |                   |          |         |
|                    |                   |          |         |
|                    |                   |          |         |

| Room or Area       | Conditio | Cost to  |         |
|--------------------|----------|----------|---------|
|                    | Move-In  | Move-Out | Correct |
| Living Room        |          |          |         |
| Floors             |          |          |         |
| Walls / Ceiling    |          |          |         |
| Windows            |          |          |         |
| Outlets / Switches |          |          |         |
| Light fixtures     |          |          |         |
|                    |          |          |         |
|                    |          |          |         |
|                    |          |          |         |
|                    |          |          |         |
|                    |          |          |         |
|                    |          |          |         |
|                    |          |          |         |
|                    |          |          |         |

| Room or Area       | Condition of Area |          | Cost to |
|--------------------|-------------------|----------|---------|
|                    | Move-In           | Move-Out | Correct |
| <u>Kitchen</u>     |                   |          |         |
| Floors             |                   |          |         |
| Walls / Ceiling    |                   |          |         |
| Windows            |                   |          |         |
| Outlets / Switches |                   |          |         |
| Light fixtures     |                   |          |         |
| Appliances         |                   |          |         |
| Countertops        |                   |          |         |
| Cabinets / Drawers |                   |          |         |
|                    |                   |          |         |
|                    |                   |          |         |
|                    |                   |          |         |
|                    |                   |          |         |
|                    |                   |          |         |

| Room or Area       | Condition of Area |          | Cost to |
|--------------------|-------------------|----------|---------|
|                    | Move-In           | Move-Out | Correct |
| <u>Dining Area</u> |                   |          |         |
| Floors             |                   |          |         |
| Walls / Ceiling    |                   |          |         |
| Windows            |                   |          |         |
| Outlets / Switches |                   |          |         |
| Light fixtures     |                   |          |         |
|                    |                   |          |         |
|                    |                   |          |         |
|                    |                   |          |         |
|                    |                   |          |         |
|                    |                   |          |         |
|                    |                   |          |         |
|                    |                   |          |         |
|                    |                   |          |         |

| Room or Area       | Conditio | Cost to  |         |
|--------------------|----------|----------|---------|
|                    | Move-In  | Move-Out | Correct |
| Bedroom #          |          |          |         |
| Floors             |          |          |         |
| Walls / Ceiling    |          |          |         |
| Windows            |          |          |         |
| Outlets / Switches |          |          |         |
| Light fixtures     |          |          |         |
| Closet             |          |          |         |
|                    |          |          |         |
|                    |          |          |         |
|                    |          |          |         |
|                    |          |          |         |
|                    |          |          |         |
|                    |          |          |         |
|                    |          |          |         |

| Room or Area           | Condition of Area |          | Cost to |
|------------------------|-------------------|----------|---------|
|                        | Move-In           | Move-Out | Correct |
| Bathroom #             |                   |          |         |
| Floors                 |                   |          |         |
| Walls / Ceiling        |                   |          |         |
| Windows                |                   |          |         |
| Outlets / Switches     |                   |          |         |
| Light fixtures         |                   |          |         |
| Vanity / Sink          |                   |          |         |
| Toilet                 |                   |          |         |
| Shower                 |                   |          |         |
| Linen closet           |                   |          |         |
| Water pressure & temp. |                   |          |         |
|                        |                   |          |         |
|                        |                   |          |         |
|                        |                   |          |         |

| Room or Area | Conditio | Cost to  |         |
|--------------|----------|----------|---------|
|              | Move-In  | Move-Out | Correct |
|              |          |          |         |
|              |          |          |         |
|              |          |          |         |
|              |          |          |         |
|              |          |          |         |
|              |          |          |         |
|              |          |          |         |
|              |          |          |         |
|              |          |          |         |
|              |          |          |         |
|              |          |          |         |
|              |          |          |         |
|              |          |          |         |
|              |          |          |         |